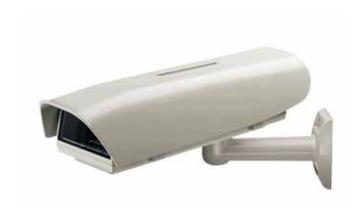

## Outdoor High Definition Camera Enclosure

| ES-HD-HWS                                                       |                      |                                                                 |                          |
|-----------------------------------------------------------------|----------------------|-----------------------------------------------------------------|--------------------------|
| Outdoor, weatherproof enclosure for HD-DN and HD-H264-B cameras |                      |                                                                 |                          |
| Internal usable area (W x H): 100 mm x 70 mm (4.6" x 2.7")      |                      | Operating Temperature: -20 °C to +60 °C (-4 °F to +140 °F)      |                          |
| Internal usable length: 250 mm (9.8")                           |                      | Resistant to 1000 hours of salt fog testing (according ISO9227) |                          |
| Cable-managed bracket and sunshield included                    |                      | Heater Operation:                                               | On: 15°C±3°C (59°F±5°F)  |
|                                                                 |                      |                                                                 | Off: 22°C±3°C (71°F±5°F) |
| Weight: 4.3 kg (9.5 lbs) Win                                    | ndow Material: Glass | Power Consumption:                                              | 20 W                     |
| Certifications: CE EN61000-6-3, EN60950-1, EN50130-4, IP66      |                      | Power Source:                                                   | VDC: 12 V                |
|                                                                 |                      |                                                                 | VAC: 24 V                |

The outdoor high definition camera enclosure ensures total protection against all environmental conditions. The side opening provides easy access to the camera and cables. Included with the enclosure is the cable-managed bracket and sunshield. The enclosure is constructed from aluminum, and the sunshield is constructed from ABS plastic for strength and durability in all applications. The enclosure also uses neoprene-rubber gaskets and sealing rings to ensure maximum weatherproofing.