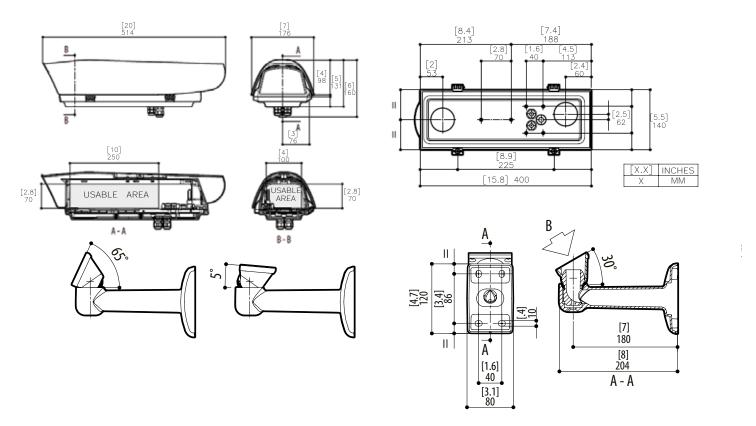

## Outdoor High Definition Camera Enclosure

| ES-HD-HWS                                                       |                      |                                                                 |                          |
|-----------------------------------------------------------------|----------------------|-----------------------------------------------------------------|--------------------------|
| Outdoor, weatherproof enclosure for HD-DN and HD-H264-B cameras |                      |                                                                 |                          |
| Internal usable area (W x H): 100 mm x 70 mm (4.6" x 2.7")      |                      | Operating Temperature: -20 °C to +60 °C (-4 °F to +140 °F)      |                          |
| Internal usable length: 250 mm (9.8")                           |                      | Resistant to 1000 hours of salt fog testing (according ISO9227) |                          |
| Cable-managed bracket and sunshield included                    |                      | Heater Operation:                                               | On: 15°C±3°C (59°F±5°F)  |
|                                                                 |                      |                                                                 | Off: 22°C±3°C (71°F±5°F) |
| Weight: 4.3 kg (9.5 lbs) Win                                    | ndow Material: Glass | Power Consumption:                                              | 20 W                     |
| Certifications: CE EN61000-6-3, EN60950-1, EN50130-4, IP66      |                      | Power Source:                                                   | VDC: 12 V                |
|                                                                 |                      |                                                                 | VAC: 24 V                |